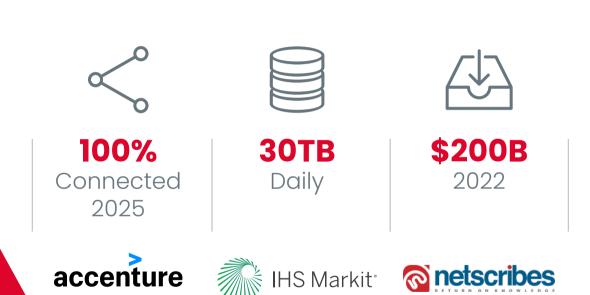

#### **TELEMATICS MARKET**

Electric Vehicle Autonomous Mobility

**Connected Car** 

DATA FROM THE VEHICLE 1500 miles Reduction in Business Miles per vehicle per year

DRIVE DOWN COSTS 21%

real-world MPG to reduce fuel bills