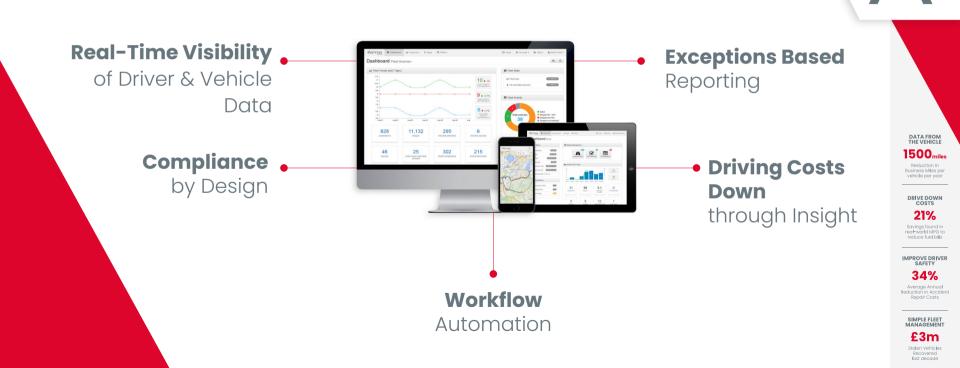

### **INSIGHT & ACTIONABLE**

REAL-TIME DRIVER BEHAVIOUR FEEDBACK

EVENT DRIVEN ARCHITECTURE

CUSTOMER CONFIGURABLE

HEALTH CHECKS | EMISSIONS | VIDEO

DATA FROM THE VEHICLE 1500miles Reduction in

Reduction in Business Miles per vehicle per year