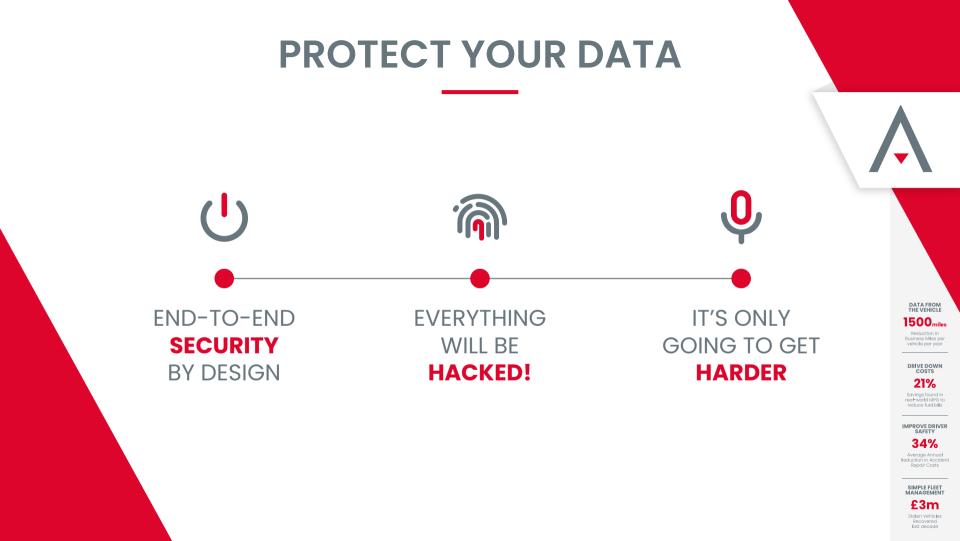

#### **OPTIMISING TELEMATICS**

PROTECT YOUR DATA

> INTEGRATE EVERYWHERE

> > INSIGHT & ACTIONABLE

THE CHALLENGE

A

DATA FROM THE VEHICLE 1500miles

Reduction in Business Miles per vehicle per year